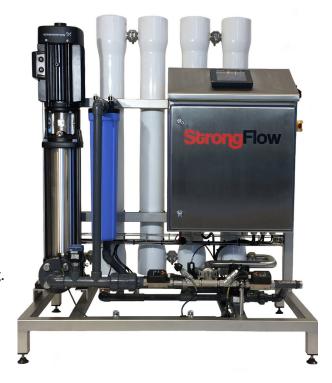

## RO-4X REVERSE OSMOSIS SYSTEM

RO-4X series (RO-44, 43 and 42) standard reverse osmosis system covers capacities between 0,5-1,6 m³/h when used for demineralization of normal potable water (e.g. for turbine or steam plant use) and 0,4-0,8m³/h when used for desalination of sea water.

## **Features:**

- ✓ Touchscreen with easy to use and informative user interface
- ✓ Stainless steel frame and e-cabinet
- All electric instrumentation to enable optimal operation efficiency
- ✓ 5 µm prefilter
- Possibility of integration to other systems (e.g. plant or process monitoring software) and remote operations.