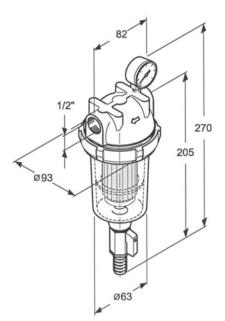

## Self Cleaning Filters

- range of sediment self clearing filters, chrome pleated brass head and trogamid sump, with pleated AISI 304 cartridge at 100 micron (on request available also at 25, 60, 200 and 300 micron);
- complete with manometer on inlet;
- opening the drain valve, a depression is created inside the sump, that lowers the cartridge and reverts the clearing water flow. Closing the valve, the cartridge rises and places the filter in service again. Repeat the action 4-5 times for about 10 seconds each time;
- easy cartridge disassembly in case of inspection or replacement;
- for <sup>3</sup>/<sub>4</sub>" ÷ 2" models, on demand available models with automatic cleaning controller (AOTC AUT Models);
- D.M. n.174 dated 06/04/2004 compliant about materials suitable for contact with water for human consumption;
- IN/OUT connections 1/2" F;
- max operating pressure 16 bar;
- temperature 0 ÷ 40° C;
- max  $\Delta P$  recommended 1 bar.

| REF.   | MODEL   | IN-OUT connection | Flow @<br>Δp=0,2 bar (l/h) |  |
|--------|---------|-------------------|----------------------------|--|
| FB210B | AOTC 12 | 1⁄2" F            | 1500                       |  |