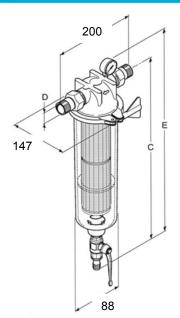

## Self Cleaning Filters

| REF.        | MODEL        | С   | D IN-OUT connection GAS | E   | Flow @ Δp=0,2 bar<br>(l/h) |  |
|-------------|--------------|-----|-------------------------|-----|----------------------------|--|
| FB211B      | AOTC 34      | 365 | 3⁄4"                    | 460 | 3000                       |  |
| FB211BT (*) | AOTC 34 AUT  | 365 | 3⁄4"                    | 460 | 3000                       |  |
| FB212B      | AOTC 1       | 365 | 1"                      | 460 | 3500                       |  |
| FB212BT (*) | AOTC 1 AUT   | 365 | 1"                      | 460 | 3500                       |  |
| FB213B      | AOTC 114     | 375 | 1¼"                     | 470 | 4500                       |  |
| FB213BT (*) | AOTC 114 AUT | 375 | 1¼"                     | 470 | 4500                       |  |