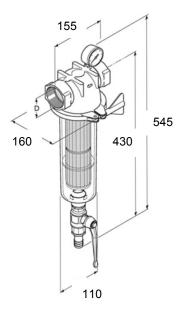

- max operating pressure 10 bar;
- temperature 0 ÷ 40°C;
- max  $\Delta P$  recommended 1 bar.

| REF.        | MODEL        | D IN-OUT<br>connection<br>GAS | Flow @<br>Δp=0,2 bar<br>(l/h) |  |
|-------------|--------------|-------------------------------|-------------------------------|--|
| FB214B      | AOTC 112     | 1½" F                         | 10000                         |  |
| FB214BT (*) | AOTC 112 AUT | 1½" F                         | 10000                         |  |
| FB215B      | AOTC 2       | 2" F                          | 15000                         |  |
| FB215BT (*) | AOTC 2 AUT   | 2" F                          | 15000                         |  |